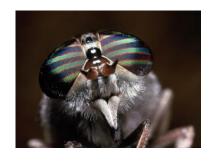

## い い Ш

- INSPIRED BY: STRIPED HORSEFLY
- POLARIZED NYLON LENSES WITH MIRROR COATING
- GENDER-NEUTRAL, LIGHTWEIGHT MONEL/STEEL AVIATOR FRAME
- UVA/UVB PROTECTION
- FRAME COLOR: GOLD
- SIZE: 60MM
- CRAFTED IN ITALY