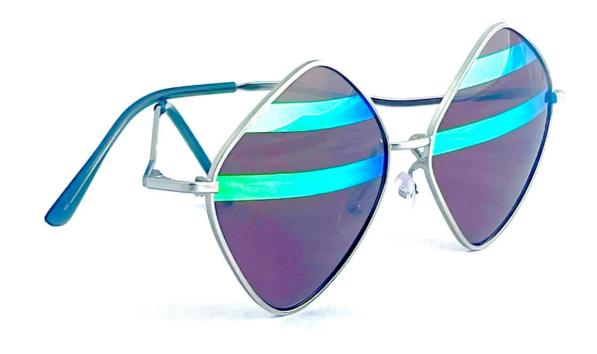

## **MY**

- INSPIRED BY: SQUARE-HEADED WASP
- POLARIZED NYLON LENSES WITH MIRROR COATING
- GENDER-NEUTRAL, LIGHT-WEIGHT MONEL/STEEL DIAMOND-SHAPED FRAME
- UVA/UVB PROTECTION
- FRAME COLORS:
  - BLACK, GOLD, SILVER
- Size: 55mm
- CRAFTED IN ITALY