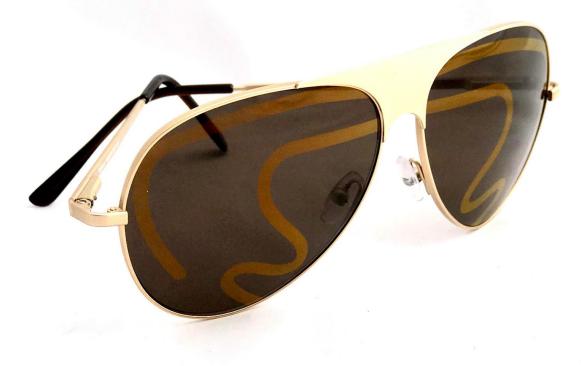

### DAN

- INSPIRED BY: AFRICAN TWIG MANTIS
- POLARIZED NYLON LENSES WITH MIRROR COATING
- GENDER-NEUTRAL, LIGHT-WEIGHT MONEL/STEEL AVIATOR FRAME
- UVA/UVB PROTECTION
- FRAME COLOR: GOLD
- SIZE: 60MM
- CRAFTED IN ITALY

SIZE: 55MM

**CRAFTED IN ITALY** 

- INSPIRED BY: AFRICAN TWIG MANTIS
- TAC POLARIZED LENSES WITH MIRROR COATING
- GENDER-NEUTRAL, LIGHT-WEIGHT MONEL/STEEL
- UVA/UVB PROTECTION
- FRAME COLOR: GOLD
- SIZE: 55MM
- CRAFTED IN ITALY