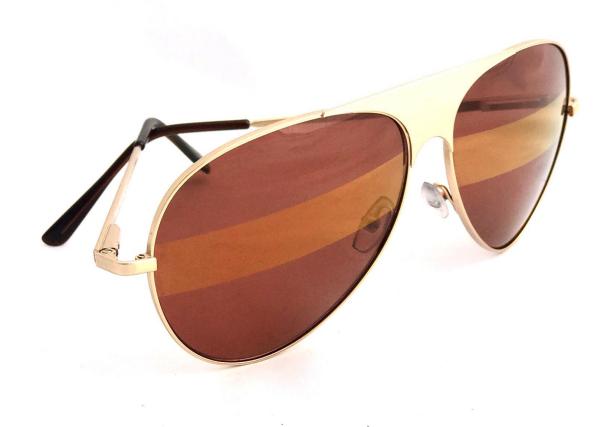

### DAN

- INSPIRED BY: AFRICAN TWIG MANTIS
- POLARIZED NYLON LENSES WITH MIRROR COATING
- GENDER-NEUTRAL, LIGHT-WEIGHT MONEL/STEEL AVIATOR FRAME
- UVA/UVB PROTECTION
- FRAME COLOR: GOLD
- SIZE: 60MM
- CRAFTED IN ITALY