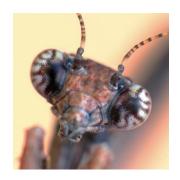

### DAN

- INSPIRED BY: AFRICAN TWIG MANTIS
- POLARIZED NYLON LENSES WITH MIRROR COATING
- GENDER-NEUTRAL, LIGHT-WEIGHT MONEL/STEEL AVIATOR FRAME
- UVA/UVB PROTECTION
- FRAME COLOR: GOLD
- SIZE: 60MM
- CRAFTED IN ITALY

SIZE: 55MM

**CRAFTED IN ITALY** 

- INSPIRED BY: AFRICAN TWIG MANTIS
- TAC POLARIZED LENSES WITH MIRROR COATING
- GENDER-NEUTRAL, LIGHT-WEIGHT MONEL/STEEL
- UVA/UVB PROTECTION
- FRAME COLOR: GOLD
- SIZE: 55MM
- CRAFTED IN ITALY