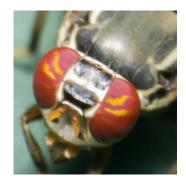

# E A R

- Inspired By: Red Dragonfly
- POLARIZED NYLON LENSES
   WITH MIRROR COATING
- GENDER-NEUTRAL, LIGHT-WEIGHT MONEL/STEEL AVIATOR FRAME
- UVA/UVB PROTECTION
- FRAME COLOR: GOLD
- SIZE: 60MM
- CRAFTED IN ITALY