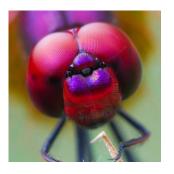

### **ABOUT VULIWEAR:**

IT'S ALL ABOUT THE LENS!

VULIWEAR® IS AN EXCLUSIVE LINE OF LUXURY EYEWEAR INSPIRED BY NATURE AND THE AWESOME COLORS AND PATTERNS OF INSECT EYES. VULI MEANS "SHADE" IN SWAHILI.

VULIWEAR®
SUNGLASSES ARE
GENDER NEUTRAL,
POLARIZED, UV
PROTECTION BUILT IN
AND MADE IN ITALY.
EACH MIRROR-COATED
LENS IS OUR ORIGINAL
DESIGN.

## い い Ш

- INSPIRED BY: STRIPED HORSEFLY
- POLARIZED NYLON LENSES WITH MIRROR COATING
- GENDER-NEUTRAL, LIGHTWEIGHT MONEL/STEEL AVIATOR FRAME
- UVA/UVB PROTECTION
- FRAME COLOR: GOLD
- SIZE: 60MM
- CRAFTED IN ITALY