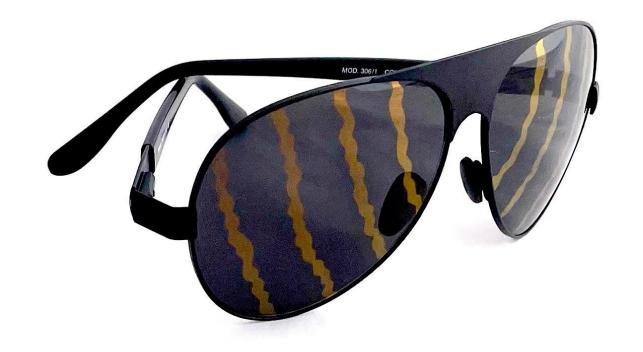

## い い Ш

- INSPIRED BY: STRIPED HORSEFLY
- POLARIZED NYLON LENSES WITH MIRROR COATING
- GENDER-NEUTRAL, LIGHTWEIGHT MONEL/STEEL AVIATOR FRAME
- UVA/UVB PROTECTION
- FRAME COLOR: GOLD
- SIZE: 60MM
- CRAFTED IN ITALY