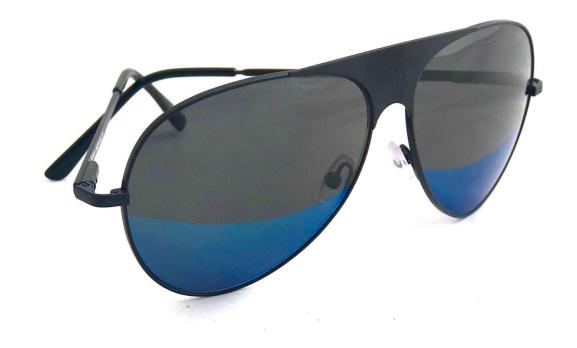

### CORECOLECTION

- INSPIRED BY: BLUE DAMSELFLY
- POLARIZED NYLON LENSES
   WITH MIRROR COATING
- GENDER-NEUTRAL, LIGHT-WEIGHT MONEL/STEEL AVIATOR FRAME
- UVA/UVB PROTECTION
- FRAME COLOR: BLACK
- SIZE: 60MM
- CRAFTED IN ITALY

- INSPIRED BY: HORSEFLY
- POLARIZED NYLON LENSES
   WITH MIRROR COATING
- GENDER-NEUTRAL, LIGHT-WEIGHT MONEL/STEEL AVIATOR FRAME
- UVA/UVB PROTECTION
- FRAME COLOR: BLACK
- SIZE: 60MM
- CRAFTED IN ITALY