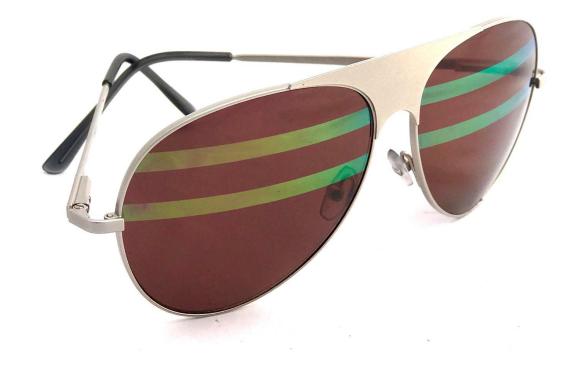

## い い Ш

- INSPIRED BY: STRIPED HORSEFLY
- POLARIZED NYLON LENSES WITH MIRROR COATING
- GENDER-NEUTRAL, LIGHTWEIGHT MONEL/STEEL AVIATOR FRAME
- UVA/UVB PROTECTION
- FRAME COLOR: GOLD
- SIZE: 60MM
- CRAFTED IN ITALY