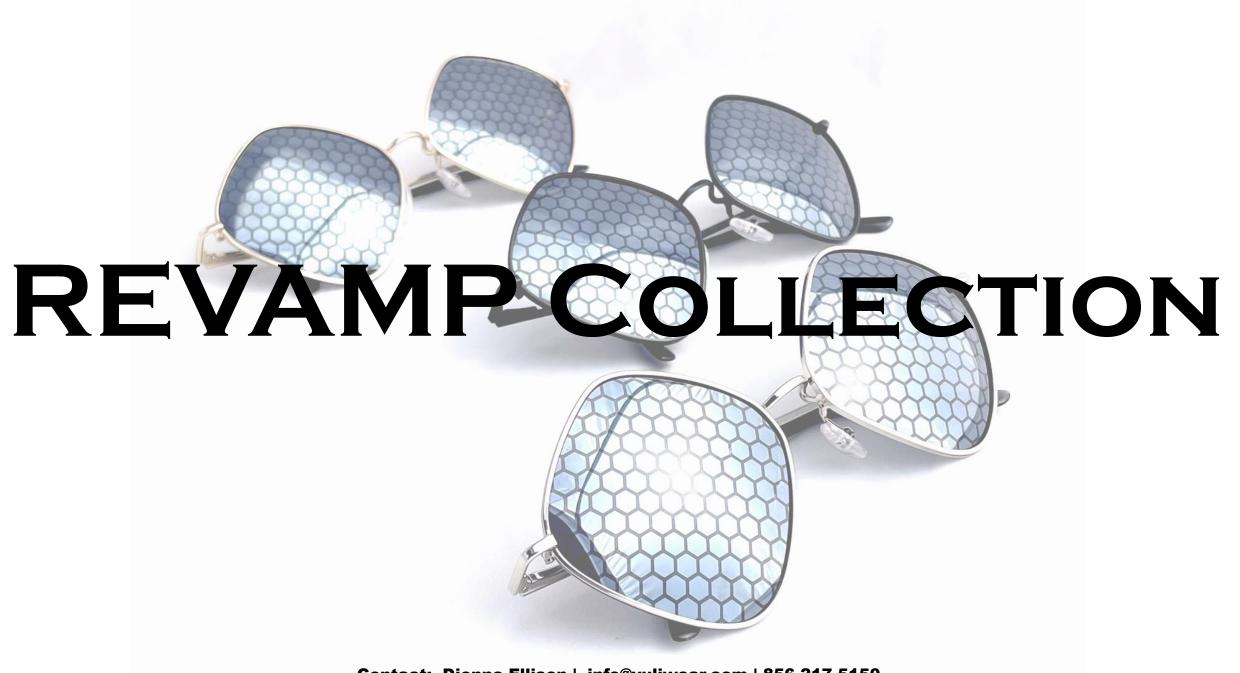

### CORECOLECTION

- INSPIRED BY: BLUE DAMSELFLY
- POLARIZED NYLON LENSES
   WITH MIRROR COATING
- GENDER-NEUTRAL, LIGHT-WEIGHT MONEL/STEEL AVIATOR FRAME
- UVA/UVB PROTECTION
- FRAME COLOR: BLACK
- SIZE: 60MM
- CRAFTED IN ITALY

Contact: Dionne Ellison | info@vuliwear.com | 856.217.5150

**INSPIRED BY: BLUE DAMSELFLY** TAC POLARIZED LENSES WITH **MIRROR COATING GENDER-NEUTRAL, LIGHT-**WEIGHT MONEL/STEEL **UVA/UVB PROTECTION** FRAME COLOR: BLACK