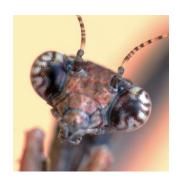

### DAN

- INSPIRED BY: AFRICAN TWIG MANTIS
- POLARIZED NYLON LENSES WITH MIRROR COATING
- GENDER-NEUTRAL, LIGHT-WEIGHT MONEL/STEEL AVIATOR FRAME
- UVA/UVB PROTECTION
- FRAME COLOR: GOLD
- SIZE: 60MM
- CRAFTED IN ITALY

SIZE: 55MM

**CRAFTED IN ITALY** 

- INSPIRED BY: AFRICAN TWIG MANTIS
- TAC POLARIZED LENSES WITH MIRROR COATING
- GENDER-NEUTRAL, LIGHT-WEIGHT MONEL/STEEL
- UVA/UVB PROTECTION
- FRAME COLOR: GOLD
- SIZE: 55MM
- CRAFTED IN ITALY