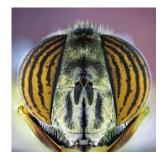

## い い Ш

- INSPIRED BY: STRIPED HORSEFLY
- POLARIZED NYLON LENSES WITH MIRROR COATING
- GENDER-NEUTRAL, LIGHTWEIGHT MONEL/STEEL AVIATOR FRAME
- UVA/UVB PROTECTION
- FRAME COLOR: GOLD
- SIZE: 60MM
- CRAFTED IN ITALY

- INSPIRED BY: HORSEFLY
- POLARIZED NYLON LENSES
   WITH MIRROR COATING
- GENDER-NEUTRAL, LIGHT-WEIGHT MONEL/STEEL AVIATOR FRAME
- UVA/UVB PROTECTION
- FRAME COLOR: BLACK
- SIZE: 60MM
- CRAFTED IN ITALY