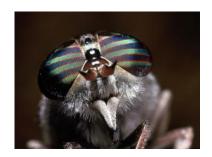

### **ABOUT VULIWEAR:**

IT'S ALL ABOUT THE LENS!

VULIWEAR® IS AN EXCLUSIVE LINE OF LUXURY EYEWEAR INSPIRED BY NATURE AND THE AWESOME COLORS AND PATTERNS OF INSECT EYES. VULI MEANS "SHADE" IN SWAHILI.

VULIWEAR®
SUNGLASSES ARE
GENDER NEUTRAL,
POLARIZED, UV
PROTECTION BUILT IN
AND MADE IN ITALY.
EACH MIRROR-COATED
LENS IS OUR ORIGINAL
DESIGN.