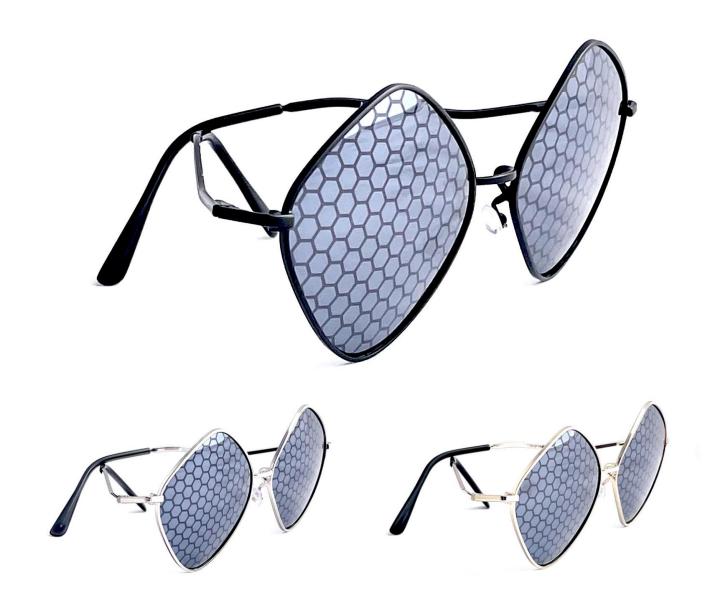

## **MY**

- INSPIRED BY: SQUARE-HEADED WASP
- POLARIZED NYLON LENSES WITH MIRROR COATING
- GENDER-NEUTRAL, LIGHT-WEIGHT MONEL/STEEL DIAMOND-SHAPED FRAME
- UVA/UVB PROTECTION
- FRAME COLORS:
  - BLACK, GOLD, SILVER
- Size: 55mm
- CRAFTED IN ITALY