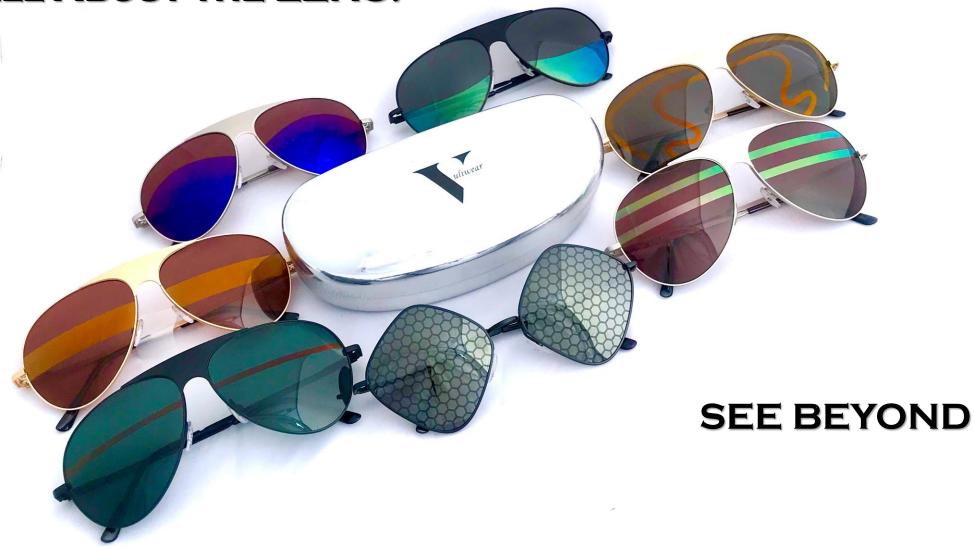

### **ABOUT VULIWEAR:**

IT'S ALL ABOUT THE LENS!

VULIWEAR® IS AN EXCLUSIVE LINE OF LUXURY EYEWEAR INSPIRED BY NATURE AND THE AWESOME COLORS AND PATTERNS OF INSECT EYES. VULI MEANS "SHADE" IN SWAHILI.

VULIWEAR®
SUNGLASSES ARE
GENDER NEUTRAL,
POLARIZED, UV
PROTECTION BUILT IN
AND MADE IN ITALY.
EACH MIRROR-COATED
LENS IS OUR ORIGINAL
DESIGN.

### CORECOLECTION

- INSPIRED BY: BLUE DAMSELFLY
- POLARIZED NYLON LENSES
   WITH MIRROR COATING
- GENDER-NEUTRAL, LIGHT-WEIGHT MONEL/STEEL AVIATOR FRAME
- UVA/UVB PROTECTION
- FRAME COLOR: BLACK
- SIZE: 60MM
- CRAFTED IN ITALY

### DAN

- INSPIRED BY: AFRICAN TWIG MANTIS
- POLARIZED NYLON LENSES WITH MIRROR COATING
- GENDER-NEUTRAL, LIGHT-WEIGHT MONEL/STEEL AVIATOR FRAME
- UVA/UVB PROTECTION
- FRAME COLOR: GOLD
- SIZE: 60MM
- CRAFTED IN ITALY

## い い Ш

- INSPIRED BY: STRIPED HORSEFLY
- POLARIZED NYLON LENSES WITH MIRROR COATING
- GENDER-NEUTRAL, LIGHTWEIGHT MONEL/STEEL AVIATOR FRAME
- UVA/UVB PROTECTION
- FRAME COLOR: GOLD
- SIZE: 60MM
- CRAFTED IN ITALY

# E A R

- Inspired By: Red Dragonfly
- POLARIZED NYLON LENSES
   WITH MIRROR COATING
- GENDER-NEUTRAL, LIGHT-WEIGHT MONEL/STEEL AVIATOR FRAME
- UVA/UVB PROTECTION
- FRAME COLOR: GOLD
- SIZE: 60MM
- CRAFTED IN ITALY

# ス 国 と I の

- INSPIRED BY: SIGNAL FLY
- POLARIZED NYLON LENSES
   WITH MIRROR COATING
- GENDER-NEUTRAL, LIGHT-WEIGHT MONEL/STEEL
   AVIATOR FRAME
- UVA/UVB PROTECTION
- FRAME COLOR: GOLD
- SIZE: 60MM
- CRAFTED IN ITALY

- INSPIRED BY: HORSEFLY
- POLARIZED NYLON LENSES
   WITH MIRROR COATING
- GENDER-NEUTRAL, LIGHT-WEIGHT MONEL/STEEL AVIATOR FRAME
- UVA/UVB PROTECTION
- FRAME COLOR: BLACK
- SIZE: 60MM
- CRAFTED IN ITALY

### 回 M M

- INSPIRED BY: HOVERFLY
- POLARIZED NYLON LENSES
   WITH MIRROR COATING
- GENDER-NEUTRAL,
   MONEL/STEEL AVIATOR
   FRAME
- SILICON NOSE PAD & TEMPLES
- UVA/UVB PROTECTION
- FRAME COLOR: BLACK
- SIZE: 60MM
- CRAFTED IN ITALY

## **MY**

- INSPIRED BY: SQUARE-HEADED WASP
- POLARIZED NYLON LENSES WITH MIRROR COATING
- GENDER-NEUTRAL, LIGHT-WEIGHT MONEL/STEEL DIAMOND-SHAPED FRAME
- UVA/UVB PROTECTION
- FRAME COLORS:
  - BLACK, GOLD, SILVER
- Size: 55mm
- CRAFTED IN ITALY