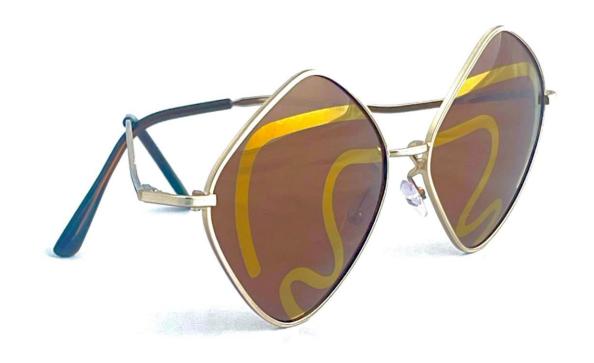

## **MY**

- INSPIRED BY: SQUARE-HEADED WASP
- POLARIZED NYLON LENSES WITH MIRROR COATING
- GENDER-NEUTRAL, LIGHT-WEIGHT MONEL/STEEL DIAMOND-SHAPED FRAME
- UVA/UVB PROTECTION
- FRAME COLORS:
  - BLACK, GOLD, SILVER
- Size: 55mm
- CRAFTED IN ITALY