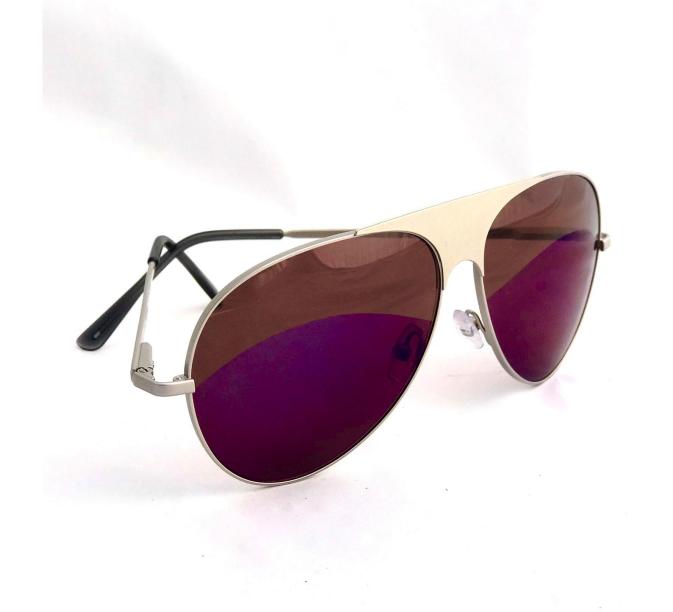

# **NACIA**

- INSPIRED BY: STRIPED HORSEFLY
- TAC POLARIZED LENSES WITH MIRROR COATING
- GENDER-NEUTRAL, LIGHT-WEIGHT MONEL/STEEL
- UVA/UVB PROTECTION
- FRAME COLOR: SILVER
- Size: 55mm
- CRAFTED IN ITALY