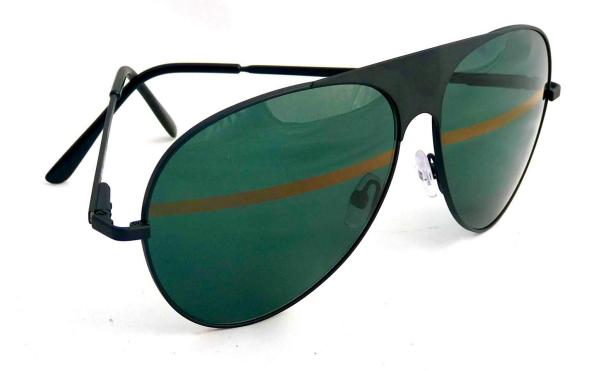

### CORECOLECTION

- INSPIRED BY: BLUE DAMSELFLY
- POLARIZED NYLON LENSES
   WITH MIRROR COATING
- GENDER-NEUTRAL, LIGHT-WEIGHT MONEL/STEEL AVIATOR FRAME
- UVA/UVB PROTECTION
- FRAME COLOR: BLACK
- SIZE: 60MM
- CRAFTED IN ITALY