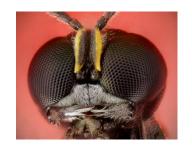

### CORECOLECTION

- INSPIRED BY: BLUE DAMSELFLY
- POLARIZED NYLON LENSES
   WITH MIRROR COATING
- GENDER-NEUTRAL, LIGHT-WEIGHT MONEL/STEEL AVIATOR FRAME
- UVA/UVB PROTECTION
- FRAME COLOR: BLACK
- SIZE: 60MM
- CRAFTED IN ITALY

Contact: Dionne Ellison | info@vuliwear.com | 856.217.5150

**INSPIRED BY: BLUE DAMSELFLY** TAC POLARIZED LENSES WITH **MIRROR COATING GENDER-NEUTRAL, LIGHT-**WEIGHT MONEL/STEEL **UVA/UVB PROTECTION** FRAME COLOR: BLACK