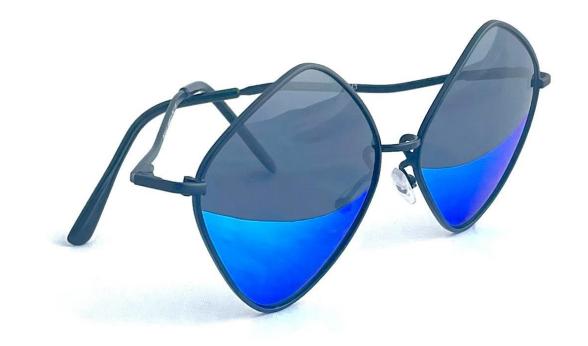

### CORECOLECTION

- INSPIRED BY: BLUE DAMSELFLY
- POLARIZED NYLON LENSES
   WITH MIRROR COATING
- GENDER-NEUTRAL, LIGHT-WEIGHT MONEL/STEEL AVIATOR FRAME
- UVA/UVB PROTECTION
- FRAME COLOR: BLACK
- SIZE: 60MM
- CRAFTED IN ITALY

Contact: Dionne Ellison | info@vuliwear.com | 856.217.5150

**INSPIRED BY: BLUE DAMSELFLY** TAC POLARIZED LENSES WITH **MIRROR COATING GENDER-NEUTRAL, LIGHT-**WEIGHT MONEL/STEEL **UVA/UVB PROTECTION** FRAME COLOR: BLACK