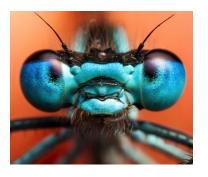

### CORECOLECTION

- INSPIRED BY: BLUE DAMSELFLY
- POLARIZED NYLON LENSES
   WITH MIRROR COATING
- GENDER-NEUTRAL, LIGHT-WEIGHT MONEL/STEEL AVIATOR FRAME
- UVA/UVB PROTECTION
- FRAME COLOR: BLACK
- SIZE: 60MM
- CRAFTED IN ITALY

Contact: Dionne Ellison | info@vuliwear.com | 856.217.5150

**INSPIRED BY: BLUE DAMSELFLY** TAC POLARIZED LENSES WITH **MIRROR COATING GENDER-NEUTRAL, LIGHT-**WEIGHT MONEL/STEEL **UVA/UVB PROTECTION** FRAME COLOR: BLACK